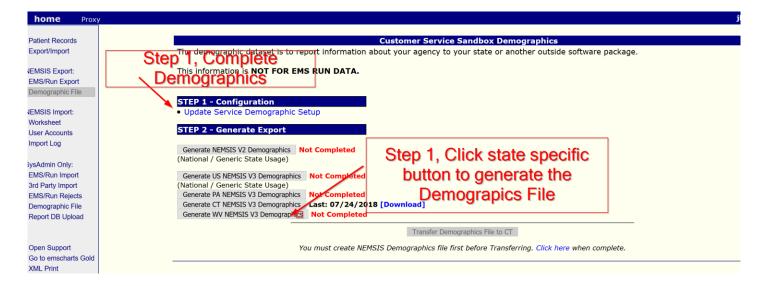

4. Step 2, click the Generate Button to generate the NEMSIS Demographics File. The file will automatically export if your state requires the demographics file to be automatically exported. Should there be missing information in the service demographic setup, you will be promoted with errors to complete that information. If you click the "Download" button it will download