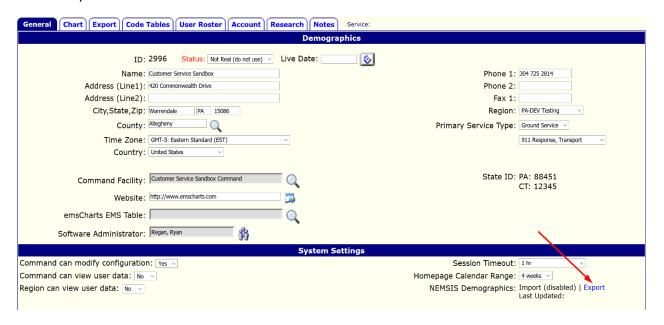

## Service Demographic File - Setup

In order to setup the service demographics in emsCharts, there are two steps that one must complete.

- Navigate to the Service Demographics Setup by clicking on Configuration > General Tab
   Export (in the lower right corner of the page)
- 2. In the Export Window, Step 1 is to Complete the Service Demographic Setup. Note that this may be partially complete, this box needs to be as complete as possible, even the optional labeled sections. See screenshots below:

3. Once in the service demographic setup and have completed all information, remember to click the save button before closing the window. You may use the cancel/close button to close the window.

|                                                                                           |                                                           | Servic                                                                                                                            | e Demograp         | hics                  |                     |                    |  |
|-------------------------------------------------------------------------------------------|-----------------------------------------------------------|-----------------------------------------------------------------------------------------------------------------------------------|--------------------|-----------------------|---------------------|--------------------|--|
| Required for EMS & De                                                                     | mographic Ex                                              |                                                                                                                                   |                    |                       |                     |                    |  |
| Highest Level of Service:                                                                 | EMT-Paramedic                                             | · [?]                                                                                                                             |                    |                       |                     |                    |  |
| Organizational Type:                                                                      | Private, Non Hospital                                     |                                                                                                                                   |                    |                       |                     |                    |  |
| Organizational Status:                                                                    | Non-Volunteer V                                           |                                                                                                                                   |                    |                       |                     |                    |  |
| Counties Served:                                                                          | PA-Allegheny, PA-Butler, PA-Indiana                       |                                                                                                                                   |                    |                       |                     |                    |  |
| Optional for EMS Expo                                                                     | rt & Damagran                                             | hie Evnert                                                                                                                        |                    |                       |                     |                    |  |
| Other Svcs Provided:                                                                      |                                                           | ilic Export                                                                                                                       |                    |                       |                     |                    |  |
|                                                                                           | <u> </u>                                                  |                                                                                                                                   |                    | <b>7</b>              |                     |                    |  |
| National Provider                                                                         | [?] Enter multiple, if applicable, seperated by comma (,) |                                                                                                                                   |                    |                       |                     |                    |  |
| Number(s):                                                                                | Enter multiple, i                                         | r applicable, s                                                                                                                   | seperated by co    | mma (,)               |                     |                    |  |
| NEMSIS v3 Required                                                                        |                                                           |                                                                                                                                   |                    |                       |                     |                    |  |
| Minimum of Service Leve                                                                   | 1 2000 B                                                  |                                                                                                                                   |                    |                       |                     |                    |  |
| (every call):                                                                             | 2009 Paramedic                                            |                                                                                                                                   |                    | ~                     |                     |                    |  |
| Tax Status:                                                                               | Not for Profit                                            | ~                                                                                                                                 |                    |                       |                     |                    |  |
| EMD Provided:                                                                             | No                                                        |                                                                                                                                   |                    | ~                     |                     |                    |  |
| Service Capabilities:                                                                     | Vehicle Extrica                                           | ation                                                                                                                             |                    |                       |                     |                    |  |
| Patient Monitoring:                                                                       | Tapnography-                                              | Numeric,Capno                                                                                                                     | graphy-Waveform    | ,ECG-12 Lead or       |                     |                    |  |
| Year Area Size (sq.mi)                                                                    | Area<br>Population                                        | Call<br>Volume                                                                                                                    | Dispatch<br>Volume | Pt. Contact<br>Volume | Transport<br>Volume | Billable<br>Volume |  |
| 2017 40 4                                                                                 | 1000                                                      | 150                                                                                                                               | 200                | 150                   | 150                 | 100                |  |
|                                                                                           |                                                           |                                                                                                                                   | Edit Values        |                       |                     |                    |  |
|                                                                                           |                                                           |                                                                                                                                   |                    |                       |                     |                    |  |
| NEMSIS v3 Optional                                                                        |                                                           |                                                                                                                                   |                    |                       |                     |                    |  |
| Personnel Levels per<br>Unit:                                                             | Edit Staffing Value                                       | es                                                                                                                                |                    |                       |                     |                    |  |
| Unit VIN/Tail Year Stats:                                                                 | Edit Vehicle Stats                                        |                                                                                                                                   |                    |                       |                     |                    |  |
| EMD Vendors:                                                                              | Edit Names                                                |                                                                                                                                   |                    |                       |                     |                    |  |
| Census Tracts Served:                                                                     |                                                           |                                                                                                                                   |                    |                       |                     |                    |  |
| Enter muliple, if applicable, seperated by comma (,) Pattern:2-digit State Code 3-digit C |                                                           |                                                                                                                                   |                    |                       |                     | ligit County Code  |  |
|                                                                                           |                                                           | digit Census Tract Number (no decimal, no spaces) Insure about Census Tracts, Counties, etc? Use the NEMSIS Service Area Builder. |                    |                       |                     |                    |  |
| Fire Demandrated ID(a).                                                                   | Unsure about Ce                                           | ensus Tracts,                                                                                                                     | Counties, etc? (   | Jse the NEMSIS Sen    | vice Area Builder.  |                    |  |
| Fire Department ID(s):                                                                    | Enter muliple, if                                         | annlicable of                                                                                                                     | anerated by con    | oma ( )               |                     |                    |  |
| Routinely Bill Patients?:                                                                 | Yes Y                                                     | applicable, St                                                                                                                    | sperated by Con    | iiia (,)              |                     |                    |  |
| ·                                                                                         |                                                           |                                                                                                                                   |                    |                       |                     |                    |  |
|                                                                                           |                                                           | Save                                                                                                                              | e Cancel/Close     | 2                     |                     |                    |  |